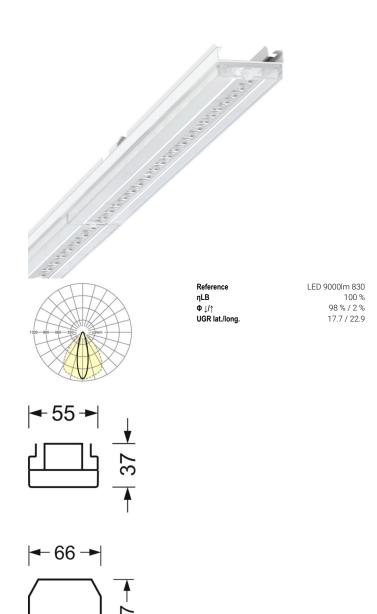

### LIGHTING TECHNOLOGY

| Placement                     | LED, Colour rendering/Light colour CRI ≥               |
|-------------------------------|--------------------------------------------------------|
|                               | 80 / 3000K                                             |
| Colour tolerance (MacAdam)    | 3SDCM                                                  |
| Nominal luminous flux         | 8168lm                                                 |
| LED service life              | 70000h L80/B10 (Tq 35°C), 100000h<br>L80/B50 (Tq 30°C) |
| Luminaire luminous efficiency | 168lm/W                                                |
| Beam angle                    | 25° (C0) / 100 ° (C90)                                 |
| UGR lat./long.                | 17.7 / 22.9                                            |

## **MECHANICS**

| Housing colour                      |                  | traffic white RAL 9016                                |
|-------------------------------------|------------------|-------------------------------------------------------|
| Dimensions (LxWxH/DxH) Weight (net) |                  | 1531mm x 55mm x 37mm                                  |
|                                     |                  | 1.65kg                                                |
| Type of installation                |                  | Mounting rail system installation, Light<br>structure |
| Dimensions                          | 5                |                                                       |
| L<br>B                              | 1531 mm<br>55 mm | Length<br>Width                                       |

Height